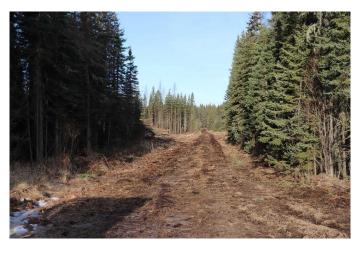

#### \$499,999

0 Bedroom, 0.00 Bathroom, Land on 106.11 Acres

NONE, Rural Yellowhead County, Alberta

106.11 acres located 4 miles from down town Edson on the Bear Lake Road (Hwy 748E) Lots of building sites. Ideal for a development for for an industrial subdivision or home based business. Located on the pavement.