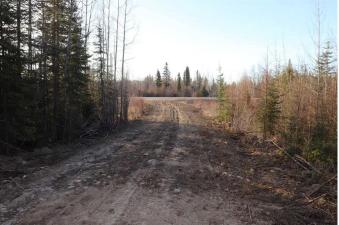

#### \$499,999

0 Bedroom, 0.00 Bathroom, Land on 106.11 Acres

NONE, Rural Yellowhead County, Alberta

106.11 acres located 4 miles from down town Edson on the Bear Lake Road (Hwy 748E) Lots of building sites. Ideal for a development for for an industrial subdivision or home based business. Located on the pavement.