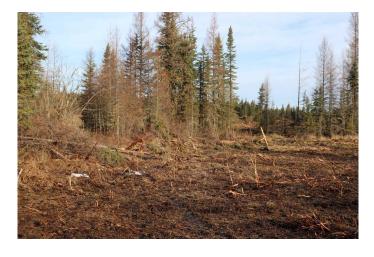

#### \$499,999

0 Bedroom, 0.00 Bathroom, Land on 106.11 Acres

NONE, Rural Yellowhead County, Alberta

106.11 acres located 4 miles from down town Edson on the Bear Lake Road (Hwy 748E) Lots of building sites. Ideal for a development for for an industrial subdivision or home based business. Located on the pavement.