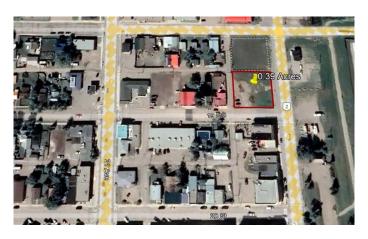

# \$299,000 - 1815 To 1819 20 Avenue, Nanton

MLS® #A2127260

#### \$299,000

0 Bedroom, 0.00 Bathroom, Land on 0.39 Acres

NONE, Nanton, Alberta

0.39 acres± land located along 20 Avenue in Nanton. While currently zoned as Retail/General Commercial C1, this property is in the process of being redesignated to Mixed-Use Downtown District (M-DWT). Mixed-Use Downtown District (M-DWT) will allow a wider range of commercial uses within the central business area.

## **Community Information**

Address 1815 To 1819 20 Avenue

Subdivision NONE City Nanton

County Willow Creek No. 26, M.D. of

Province Alberta
Postal Code T0L 1R0