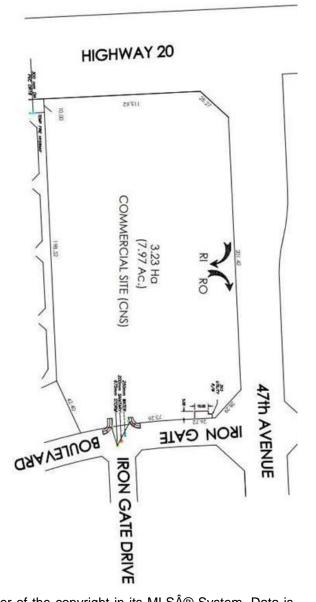

# \$6,600,000 - Corner Of 47th Avenue Highway 20, Sylvan Lake

MLS® #A2127373

\$6,600,000

0 Bedroom, 0.00 Bathroom, Land on 7.98 Acres

Iron Gate, Sylvan Lake, Alberta

If you want t be in Sylvan Lake with your business, this is where you want to be. 7.98 ACRES of prime commercial land zoned CNS (Serviced to property line and ready for development). SYLVAN LAKE IS BOOMING! This exceptional commercial development site is strategically located on the corner of Highway 20 and 47th Avenue in Iron Gate-Sylvan Lake subdivision. Its the only undeveloped commercial corner in what has transitioned into the thriving Town of Sylvan Lake's prime shopping corridor. The other three corners at this intersection are the existing shopping centres of Ryder's Square, Hewlett Park Landing and Smart Centres (with Wal-Mart) Iron gate subdivision currently has a 4.77 acre commercial site with 7-11 with gas bar, Dominos pizza, Mobil-1 lube and more.. The residential component of the quarter section is advancing rapidly with many phases complete and homes occupied. A sold and serviced 52 unit townhome site is rapidly selling out townhomes (Over 80% sold). There is a 98 unit apartment under construction on the south perimeter of this 7.98 acre commercial parcel, as well as a 1.69 acre multi family site (beside it) with a pending plan for an 89 unit luxury adult apartment. A 55 lot phase that is serviced (south of the 7.98 acre site-nearly sold out) with a mix of townhomes and single family homes is nearly sold out to builders with much of it already under

## **Community Information**

Address Corner Of 47th Avenue Highway 20

Subdivision Iron Gate

City Sylvan Lake

County Red Deer County

Province Alberta
Postal Code T4S 2J7

### **Exterior**

Lot Description Rectangular Lot