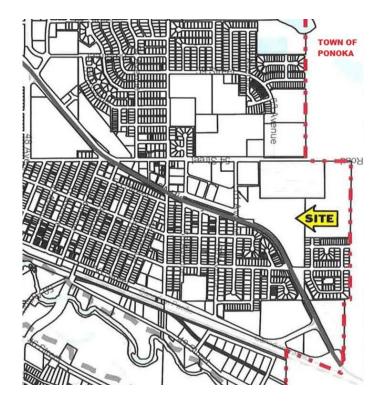

## \$345,000

0 Bedroom, 0.00 Bathroom, Land on 20.21 Acres

North End, Ponoka, Alberta

INVESTMENT OPPORTUNITY - 20+ acres located in the Town of Ponoka adjacent to Highway 2A with excellent exposure. Property is zoned Urban Reserve - to reserve land for future subdivisions and development until an overall plan is prepared and approved by Council and subdivision and development is imminent. The property is bordered by Highway 2A on the east side and 61 Avenue on the south side with Town services close by. Easy property to stage a development with lots of upside potential.

## **Community Information**

Address 6100 Highway 2a

Subdivision North End City Ponoka

County Ponoka County

Province Alberta
Postal Code T4J 1R7

## **Additional Information**

Date Listed April 30th, 2024

Days on Market 353

Zoning UR - Urban Reserve