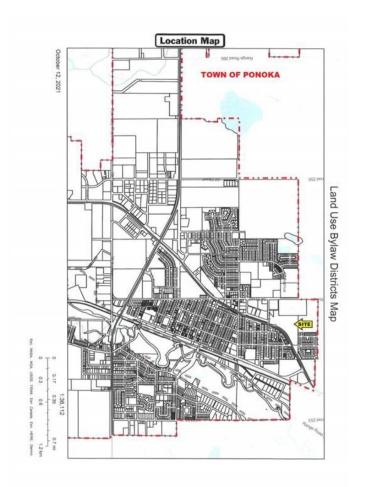

## \$345,000

0 Bedroom, 0.00 Bathroom, Land on 20.21 Acres

North End, Ponoka, Alberta

INVESTMENT OPPORTUNITY - 20+ acres located in the Town of Ponoka adjacent to Highway 2A with excellent exposure. Property is zoned Urban Reserve - to reserve land for future subdivisions and development until an overall plan is prepared and approved by Council and subdivision and development is imminent. The property is bordered by Highway 2A on the east side and 61 Avenue on the south side with Town services close by. Easy property to stage a development with lots of upside potential.

## **Community Information**

Address 6100 Highway 2a

Subdivision North End City Ponoka

County Ponoka County

Province Alberta
Postal Code T4J 1R7

## **Additional Information**

Date Listed April 30th, 2024

Days on Market 353

Zoning UR - Urban Reserve