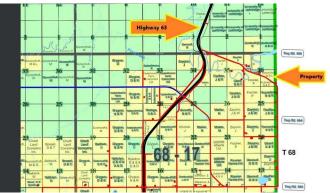

### \$195,000

0 Bedroom, 0.00 Bathroom, Land on 90.69 Acres

NONE, Rural Athabasca County, Alberta

Living the dream will get you to this property. 90 acres of perfect rec land. Well balanced with open meadow and timber. Access to the Lac La Biche River will give you miles of river fun. Crown land to the north gives you extra room to play. A mazing location between Lac La Biche and Highway 63. Buy it for your dreams, or with campground development potential.

#### **Community Information**

| Address     | 190000 Township Road 685 |
|-------------|--------------------------|
| Subdivision | NONE                     |
| City        | Rural Athabasca County   |
| County      | Athabasca County         |
| Province    | Alberta                  |
| Postal Code | T0A1V0                   |