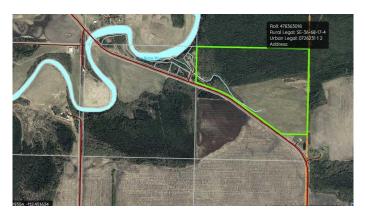

### \$195,000

0 Bedroom, 0.00 Bathroom, Land on 90.69 Acres

NONE, Rural Athabasca County, Alberta

Living the dream will get you to this property. 90 acres of perfect rec land. Well balanced with open meadow and timber. Access to the Lac La Biche River will give you miles of river fun. Crown land to the north gives you extra room to play. A mazing location between Lac La Biche and Highway 63. Buy it for your dreams, or with campground development potential.

#### **Community Information**

| Address     | 190000 Township Road 685 |
|-------------|--------------------------|
| Subdivision | NONE                     |
| City        | Rural Athabasca County   |
| County      | Athabasca County         |
| Province    | Alberta                  |
| Postal Code | T0A1V0                   |