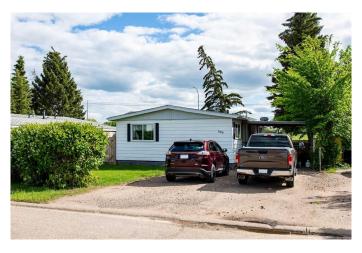

# \$159,000 - 509 2 Avenuecrescent, Wainwright

MLS® #A2127865

# \$159,000

3 Bedroom, 1.00 Bathroom, 912 sqft Residential on 0.13 Acres

Wainwright, Wainwright, Alberta

Nestled in a serene setting, this meticulously maintained 912 sq. ft. manufactured home offers cozy living. With a fully fenced yard, it provides privacy and security. Inside, discover 3 inviting bedrooms, alongside a newly renovated bathroom/laundry room, blending convenience and style. The spacious kitchen and living room areas create an ideal space for relaxation and gatherings. Embrace comfort and functionality in this charming abode, perfect for those seeking a peaceful retreat.

#### **Essential Information**

MLS® # A2127865 Price \$159,000

Bedrooms 3
Bathrooms 1.00
Full Baths 1

Square Footage 912
Acres 0.13
Year Built 1976

Type Residential
Sub-Type Detached
Style Mobile
Status Active

# **Community Information**

Address 509 2 Avenuecrescent

Subdivision Wainwright

City Wainwright

County Wainwright No. 61, M.D. of

Province Alberta
Postal Code T9W 1A3