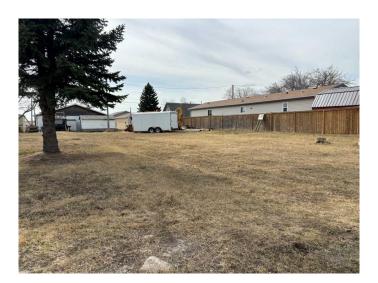

#### \$22,900

0 Bedroom, 0.00 Bathroom, Land on 0.18 Acres

NONE, Marshall, Saskatchewan

The opportunity to build awaits! Nestled in the heart of Marshall Saskatchewan this lot spans an impressive 60'x127', offering a canvas for your dreams. Just minutes away from Lloydminster you can have the best of both worlds!