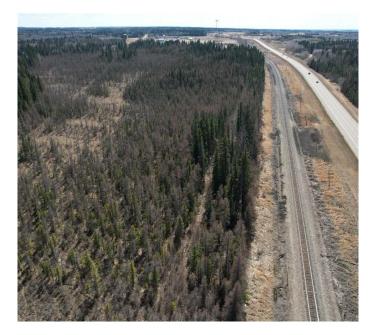

#### \$169,900

0 Bedroom, 0.00 Bathroom, Land on 27.60 Acres

NONE, Rural Ponoka County, Alberta

This parcel encompasses approximately 27.5 acres of land, characterized by a harmonious blend of spruce trees and pasture areas. There are a variety of ways you could choose to embrace the area's potential. If you aspire to build your dream home on a beautiful property in a coveted location, this is the place for you. Whether you're seeking a secluded retreat or a profitable investment, this acreage presents a rare opportunity to turn your dreams into reality. Can be bought individually or in conjunction with MLS A2128468

### **Community Information**

Address On Highway 2a

Subdivision NONE

City Rural Ponoka County

County Ponoka County

Province Alberta
Postal Code T4J 1R5