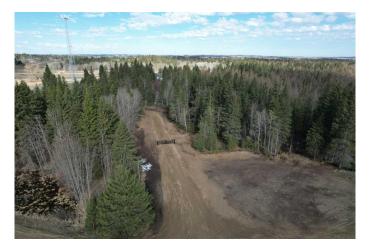

### Exterior

Lot Description Few Trees

**Additional Information** 

| Date Listed    | May 2nd, 2024 |
|----------------|---------------|
| Days on Market | 355           |
| Zoning         | CR            |