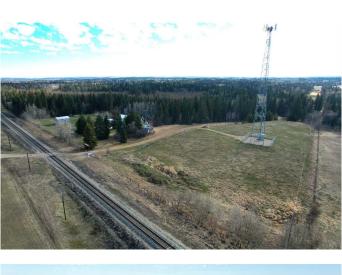

#### \$175,000

0 Bedroom, 0.00 Bathroom, Land on 3.70 Acres

NONE, Rural Ponoka County, Alberta

Spanning approximately 3.7 +/- this parcel features a lucrative asset in the form of a cell tower generating \$6000 in annual rental income. With the lease extending until 2041, this parcel offers a stable source of revenue and ample space for potential development projects. Can be bought individually or in conjunction with MLS A2128438

### Exterior

Lot Description Few Trees

**Additional Information** 

| Date Listed    | May 2nd, 2024 |
|----------------|---------------|
| Days on Market | 355           |
| Zoning         | CR            |