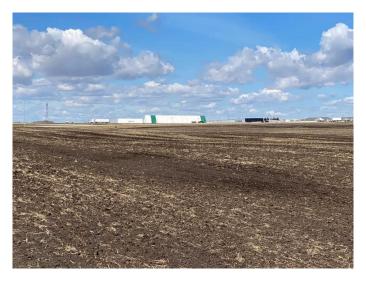

### \$5,700,000

0 Bedroom, 0.00 Bathroom, Land on 156.52 Acres

NONE, Ponoka, Alberta

Here is a chance to own 156.52 acres on highway 2 and highway 53 giving it maximum exposure right off the cloverleaf overpass. Currently used as farmland this piece of property is annexed in to the Town of Ponoka for future commercial development. Location and visibility make this an excellent parcel to invest in for a future business in the heart of Central Alberta. This property is located less than an hour to Edmonton International Airport, 30 mins to Red Deer and only 1.3 miles to Ponoka. Close to all the amenities and Central Alberta's workforce this property is very attractive for future development.