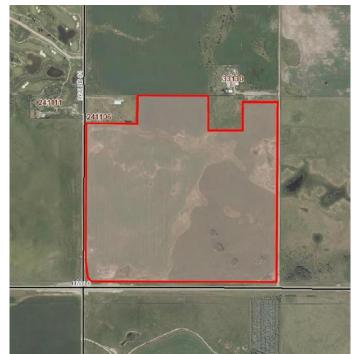

## \$4,975,000

0 Bedroom, 0.00 Bathroom, Land on 137.24 Acres

NONE, Rural Rocky View County, Alberta

Prime Development land fronting onto Highway 8 near River Spirit golf course. Included in the yet to be approved Elbow View ASP.

## **Community Information**

Address 33130 241 Township

Subdivision NONE

Rural Rocky View County City

**Rocky View County** County

Alberta Province T3Z 2Y6 Postal Code