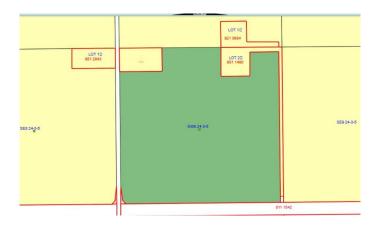

## \$4,975,000

0 Bedroom, 0.00 Bathroom, Land on 137.24 Acres

NONE, Rural Rocky View County, Alberta

Prime Development land fronting onto Highway 8 near River Spirit golf course. Included in the yet to be approved Elbow View ASP.

## **Community Information**

Address 33130 241 Township

Subdivision NONE

Rural Rocky View County City

**Rocky View County** County

Alberta Province T3Z 2Y6 Postal Code