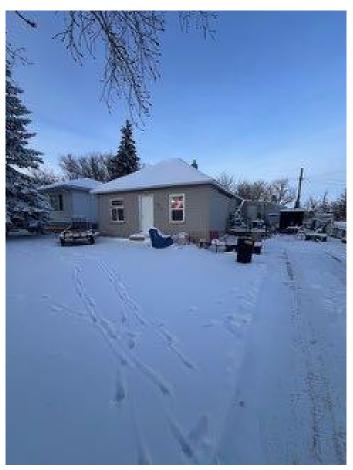

## \$100,000

1 Bedroom, 1.00 Bathroom, 877 sqft Residential on 0.14 Acres

NONE, Oyen, Alberta

This 877 sq ft bungalow in the serene community of Oyen, AB, although it requires substantial renovations, the home boasts a charming layout with ample living space.. The property includes a detached garage, ideal for storage or a workshop. Located in a quiet neighborhood, this bungalow sits on a generous lot, offering ample room for outdoor enhancements. With the right updates, this house could be transformed into a cozy residence or a lucrative revenue property, attracting tenants looking for a peaceful, small-town lifestyle. This is a prime opportunity for investors seeking a promising fixer-upper with significant return potential.