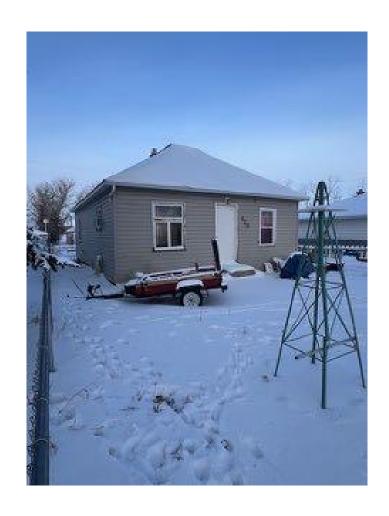

## \$100,000

1 Bedroom, 1.00 Bathroom, 877 sqft Residential on 0.14 Acres

NONE, Oyen, Alberta

This 877 sq ft bungalow in the serene community of Oyen, AB, although it requires substantial renovations, the home boasts a charming layout with ample living space.. The property includes a detached garage, ideal for storage or a workshop. Located in a quiet neighborhood, this bungalow sits on a generous lot, offering ample room for outdoor enhancements. With the right updates, this house could be transformed into a cozy residence or a lucrative revenue property, attracting tenants looking for a peaceful, small-town lifestyle. This is a prime opportunity for investors seeking a promising fixer-upper with significant return potential.

#### **Exterior**

Exterior Features Private Yard

Lot Description Back Yard, City Lot

Roof Asphalt Shingle

Construction Vinyl Siding, Wood Frame

Foundation Other