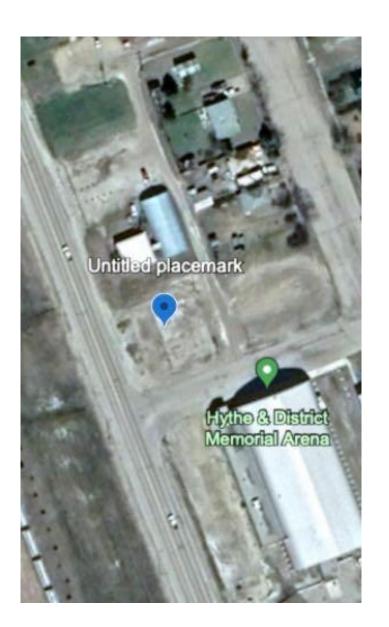

# \$45,000 - 9908, 9906,9904 100 Avenue, Hythe

MLS® #A2132253

### \$45,000

0 Bedroom, 0.00 Bathroom, Land on 0.29 Acres

NONE, Hythe, Alberta

This charming parcel of commercial land is located in the picturesque hamlet of Hythe, Alberta. A total of three lots it offers a unique opportunity for commercial development in this close-knit community. The zoning allows for a variety of commercial uses, making it suitable for small businesses, shops, or offices. The tranquil surroundings and friendly atmosphere of Hythe provide an ideal setting for your venture. Take advantage of the affordable price and establish your business in this thriving hamlet. Contact your favorite commercial realtor!

# **Community Information**

Address 9908, 9906,9904 100 Avenue

Subdivision NONE City Hythe

County Grande Prairie No. 1, County of

Province Alberta

Postal Code T0H2C0