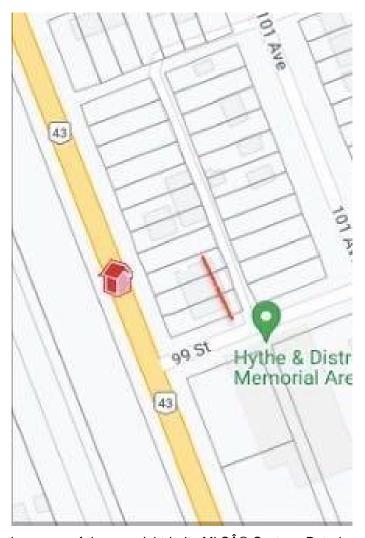

# \$45,000 - 9908, 9906,9904 100 Avenue, Hythe

MLS® #A2132253

### \$45,000

0 Bedroom, 0.00 Bathroom, Land on 0.29 Acres

NONE, Hythe, Alberta

This charming parcel of commercial land is located in the picturesque hamlet of Hythe, Alberta. A total of three lots it offers a unique opportunity for commercial development in this close-knit community. The zoning allows for a variety of commercial uses, making it suitable for small businesses, shops, or offices. The tranquil surroundings and friendly atmosphere of Hythe provide an ideal setting for your venture. Take advantage of the affordable price and establish your business in this thriving hamlet. Contact your favorite commercial realtor!

# **Community Information**

Address 9908, 9906,9904 100 Avenue

Subdivision NONE City Hythe

County Grande Prairie No. 1, County of

Province Alberta

Postal Code T0H2C0