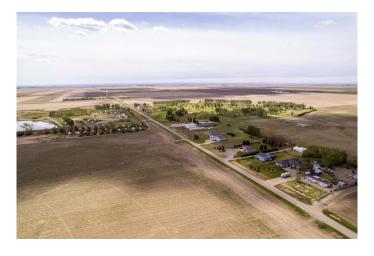

#### \$124,000

0 Bedroom, 0.00 Bathroom, Land on 1.05 Acres

NONE, Rural Lethbridge County, Alberta

Looking to build your dream home? This 1.05 acre vacant lot is the LAST AVAILABLE lot !!! It is located 15 minutes southeast of Coaldale, next to Indian Hill Golf Course. Gas and Power are at the property line. An irrigation drip line for the trees is already in place and running. Bring your building plans and grab your clubs, fresh air and country living are waiting for you.