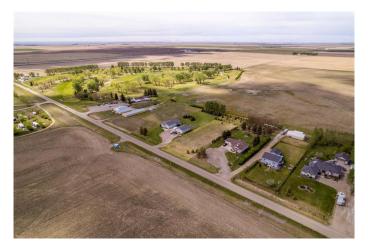

#### \$124,000

0 Bedroom, 0.00 Bathroom, Land on 1.05 Acres

NONE, Rural Lethbridge County, Alberta

Looking to build your dream home? This 1.05 acre vacant lot is the LAST AVAILABLE lot !!! It is located 15 minutes southeast of Coaldale, next to Indian Hill Golf Course. Gas and Power are at the property line. An irrigation drip line for the trees is already in place and running. Bring your building plans and grab your clubs, fresh air and country living are waiting for you.