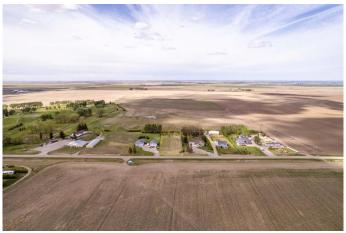

#### \$124,000

0 Bedroom, 0.00 Bathroom, Land on 1.05 Acres

NONE, Rural Lethbridge County, Alberta

Looking to build your dream home? This 1.05 acre vacant lot is the LAST AVAILABLE lot !!! It is located 15 minutes southeast of Coaldale, next to Indian Hill Golf Course. Gas and Power are at the property line. An irrigation drip line for the trees is already in place and running. Bring your building plans and grab your clubs, fresh air and country living are waiting for you.