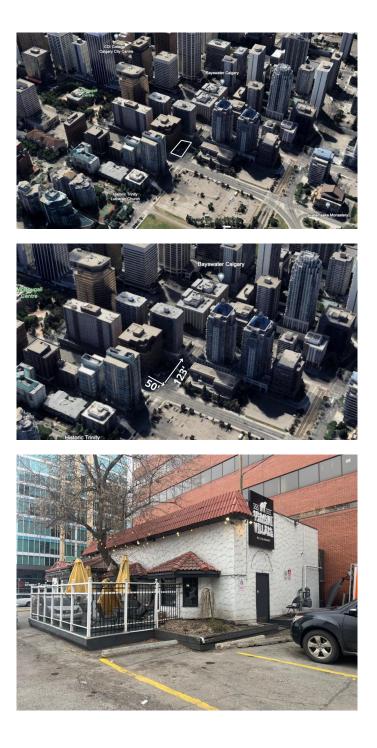

#### \$2,290,000

0 Bedroom, 0.00 Bathroom, Commercial on 0.14 Acres

Downtown Commercial Core, Calgary, Alberta

A rare opportunity to own a slice of land in the heart of Downtown Calgary and strategically invest directly in the path of development. This 50' x 123' site is ideally situated within the commercial core mere steps from the Bow River Pathway network and right in the middle of the highly anticipated Eau Claire Plaza **Development and 8th Street Revitalization** projects spearheaded by the City of Calgary. The prominent corner lot comes with two points of access, 10 on-site parking stalls and is currently home to a 1,530 restaurant. An attractive destination for foot traffic, C-Train users, and vehicle access alike, with high visibility for marketing and 6,153 sf of unlimited potential. The CR20-C20/R20 zoning allows for a maximum FAR of 3, however this can be increased up to 20 based on a developer's ability to meet incentives set out by the city. With no maximum building height allowance, envision yourself creating the next memorable high-rise amongst our iconic skyline. You won't find a more perfect holding property than this. Something special awaits only those bold enough to explore new frontiers.