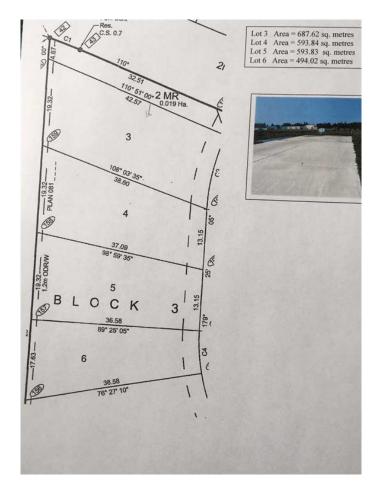

## \$39,900

0 Bedroom, 0.00 Bathroom, Land on 0.12 Acres

NONE, Three Hills, Alberta

Welcome to Cherry Lane, a quaint subdivision with beautiful prairie views on the outskirts of Three Hills, just 1 hour 36 to downtown Calgary, 1 hour 18 to Calgary International Airport and 1 hour 10 to Red Deer just a short drive into the Badlands. These lots are within walking distance of daycare, our k-12 public school, and a bustling downtown in a growing, friendly community. Three Hills has all the urban conveniences, some with a rural twist that will make your day, the security of local emergency and medical services, recreation, as well as strong senior and family services and more. Power, natural gas, water and sewer have already been incorporated into the actual building envelope, not just to the lot line, ready to hook up. Driveways and engineered concrete garage slabs, and engineered piles are already in place. Truly one of the best land value packages out there! Ready for the home of your dreams with site prep complete. This lot features a larger yard, end lot, a 24x30 oversized garage pad and longer driveway. Choose one lot or choose all 4 of these side by side lots, currently backing onto green space in a quiet no through traffic cul de sac. Optional Package deal applicable. Individual lots as follows: #7 Cherry Lane (lot 6)-\$39,900, #3 Cherry Lane (lot 4)-\$45,900, #1 Cherry Lane (lot 3)-\$54,900.( + applicable GST). Vendor financing may be available to qualified purchasers with minimum 10% down payment & rates starting at 7.5% PA with maximum 3 year term.

### **Exterior**

Lot Description See Remarks, No Neighbours Behind, Pie Shaped Lot