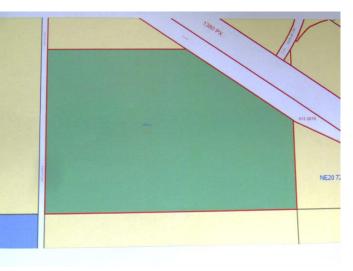

#### \$500,000

0 Bedroom, 0.00 Bathroom, Land on 94.86 Acres

NONE, Slave Lake, Alberta

Looking for development land? This parcel just off of Highway 2, in a great location and easily accessible, within the Town of Slave Lake boundaries. This 94 acre parcel has many development possibilities with access to it off of MD office turnoff. This parcel can be developed for commercial, industrial or residential depending on what development interest a buyer would have. 94 acres in a great location at a great price!!