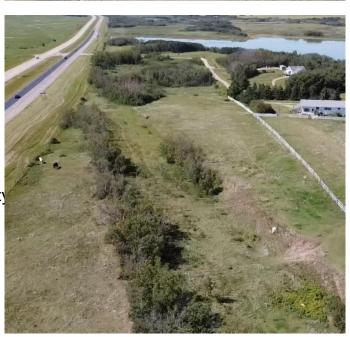

## \$139,000

0 Bedroom, 0.00 Bathroom, Agri-Business on 16.31 Acres

NONE, Rural Vermilion River, County of, Alberta

Wow 16.31 acres with highway access to pick the perfect spot to build your dream home