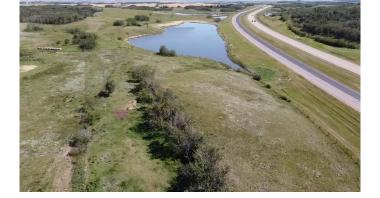

## \$139,000

0 Bedroom, 0.00 Bathroom, Agri-Business on 16.31 Acres

NONE, Rural Vermilion River, County of, Alberta

Wow 16.31 acres with highway access to pick the perfect spot to build your dream home