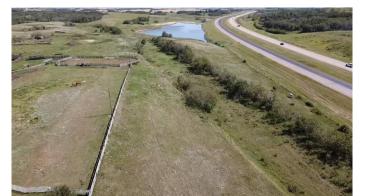

## \$139,000

0 Bedroom, 0.00 Bathroom, Agri-Business on 16.31 Acres

NONE, Rural Vermilion River, County of, Alberta

Wow 16.31 acres with highway access to pick the perfect spot to build your dream home