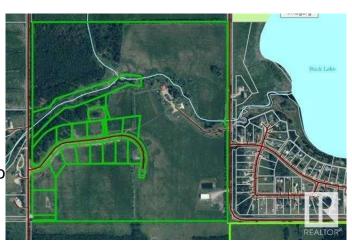

### \$134,900

0 Bedroom, 0.00 Bathroom, Land on 2.18 Acres

NONE, Buck Lake, Alberta

2.18 acres in Lynn Creek Estates. Very close to Buck Lake with views of the Lake! Power and Gas are at the property line. Taxes to be verified.

## **Community Information**

Address Lot #1, 465011 Rge Rd 64

Subdivision NONE

City Buck Lake

County Wetaskiwin No. 10, County o

Province Alberta
Postal Code T0C 0T0