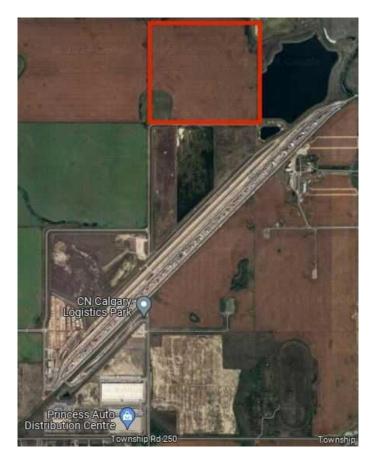

#### \$11,125,000

0 Bedroom, 0.00 Bathroom, Land on 149.26 Acres

NONE, Rural Rocky View County, Alberta

Check out this prime 1/4 section of land just North of the CN 's Calgary Logistics Park in Rocky View County! Situated within the approved Conrich Area Structure Plan and Conrich Station Conceptual Scheme, this land is earmarked for future industrial use. This property offers a fantastic opportunity to build your new office/yard complex or serve as a valuable holding property. The property taxes for industrial developments in Rocky View County are significantly lower than those in the City of Calgary, making an ideal investment with significant potential for future appreciation. Check out this listing today.