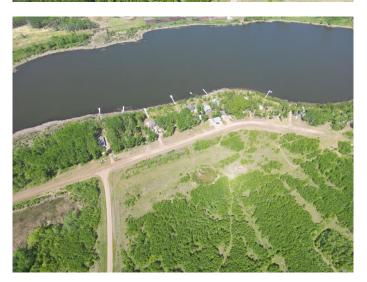

Branch Lake, a private-access gem, spans 3 miles and reaches depths of up to 90 feet. It's renowned for excellent fishing, particularly for Pickerel and Walleye, making it a paradise for fishing enthusiasts.

Located just 1 hour and 20 minutes northeast of Lloydminster, Saskatchewan, Rippling Water Estates offers the perfect balance of seclusion and convenience. Note: Boundary lines in the photos are approximate for reference only.