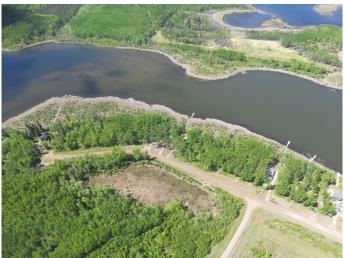

Branch Lake, a private-access gem, spans 3 miles and reaches depths of up to 90 feet. It's renowned for excellent fishing, particularly for Pickerel and Walleye, making it a paradise for fishing enthusiasts.

Located just 1 hour and 20 minutes northeast of Lloydminster, Saskatchewan, Rippling Water Estates offers the perfect balance of seclusion and convenience. Note: Boundary lines in the photos are approximate for reference only.