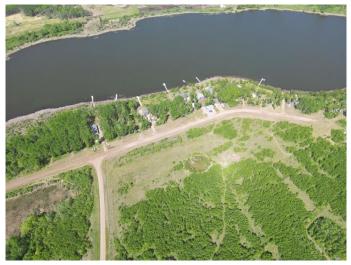

Branch Lake, a private-access gem, spans 3 miles and reaches depths of up to 90 feet. Itâ€<sup>™</sup>s renowned for excellent fishing, particularly for Pickerel and Walleye, making it a paradise for fishing enthusiasts.

Located just 1 hour and 20 minutes northeast of Lloydminster, Saskatchewan, Rippling Water Estates offers the perfect balance of seclusion and convenience. Note: Boundary lines in the photos are approximate for reference only.