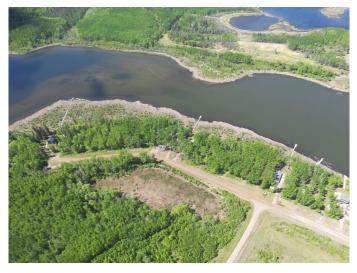

Branch Lake, a private-access gem, spans 3 miles and reaches depths of up to 90 feet. Itâ€<sup>™</sup>s renowned for excellent fishing, particularly for Pickerel and Walleye, making it a paradise for fishing enthusiasts.

Located just 1 hour and 20 minutes northeast of Lloydminster, Saskatchewan, Rippling Water Estates offers the perfect balance of seclusion and convenience. Note: Boundary lines in the photos are approximate for reference only.