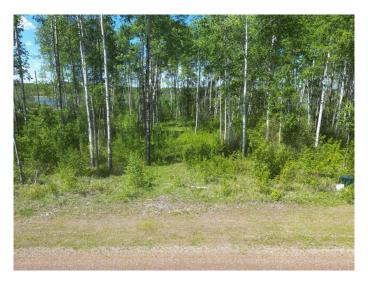

### \$73,000

0 Bedroom, 0.00 Bathroom, Land on 0.34 Acres

NONE, Loon Lake, Saskatchewan

Experience the ultimate lakeside escape at Rippling Water Estates, where tranquility meets adventure on stunning Branch Lake.

These exclusive lakefront lots are partially cleared, providing a seamless setup for your RV. With power and phone lines already extended to the property line, you can start enjoying your new retreat right away.

Each lot comes with the flexibility to build your cabin oasis within 12 years, with a minimum size requirement of 800 square feet. Imagine crafting your lakeside residence on one of the last available waterfront lotsâ€"no more will be developed, ensuring the exclusivity and serenity of your personal oasis.