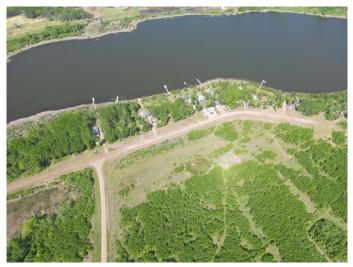

Branch Lake, a private-access gem, spans 3 miles and reaches depths of up to 90 feet. Itâ€<sup>™</sup>s renowned for excellent fishing, particularly for Pickerel and Walleye, making it a paradise for fishing enthusiasts.

Located just 1 hour and 20 minutes northeast of Lloydminster, Saskatchewan, Rippling Water Estates offers the perfect balance of seclusion and convenience. Note: Boundary lines in the photos are approximate for reference only.