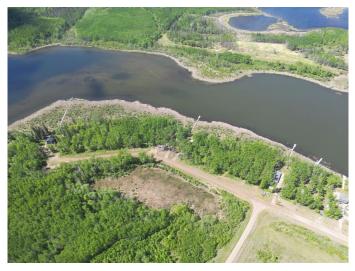

Branch Lake, a private-access gem, spans 3 miles and reaches depths of up to 90 feet. Itâ€<sup>™</sup>s renowned for excellent fishing, particularly for Pickerel and Walleye, making it a paradise for fishing enthusiasts.

Located just 1 hour and 20 minutes northeast of Lloydminster, Saskatchewan, Rippling Water Estates offers the perfect balance of seclusion and convenience. Note: Boundary lines in the photos are approximate for reference only.