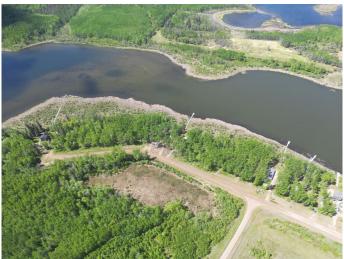

Branch Lake, a private-access gem, spans 3 miles and reaches depths of up to 90 feet. It's renowned for excellent fishing, particularly for Pickerel and Walleye, making it a paradise for fishing enthusiasts.

Located just 1 hour and 20 minutes northeast of Lloydminster, Saskatchewan, Rippling Water Estates offers the perfect balance of seclusion and convenience. Note: Boundary lines in the photos are approximate for reference only.