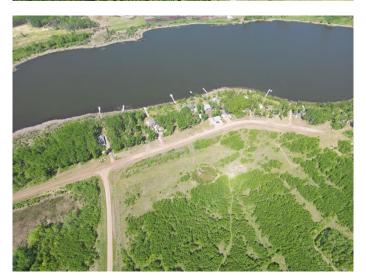

Branch Lake, a private-access gem, spans 3 miles and reaches depths of up to 90 feet. It's renowned for excellent fishing, particularly for Pickerel and Walleye, making it a paradise for fishing enthusiasts.

Located just 1 hour and 20 minutes northeast of Lloydminster, Saskatchewan, Rippling Water Estates offers the perfect balance of seclusion and convenience. Note: Boundary lines in the photos are approximate for reference only.