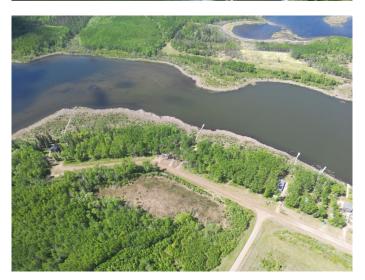

Branch Lake, a private-access gem, spans 3 miles and reaches depths of up to 90 feet. It's renowned for excellent fishing, particularly for Pickerel and Walleye, making it a paradise for fishing enthusiasts.

Located just 1 hour and 20 minutes northeast of Lloydminster, Saskatchewan, Rippling Water Estates offers the perfect balance of seclusion and convenience. Note: Boundary lines in the photos are approximate for reference only.