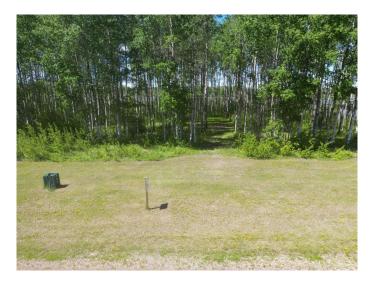

These exclusive lakefront lots are partially cleared, providing a seamless setup for your RV. With power and phone lines already extended to the property line, you can start enjoying your new retreat right away.

Each lot comes with the flexibility to build your cabin oasis within 12 years, with a minimum size requirement of 800 square feet. Imagine crafting your lakeside residence on one of the last available waterfront lotsâ€"no more will be developed, ensuring the exclusivity and serenity of your personal oasis.

Located just 1 hour and 20 minutes northeast of Lloydminster, Saskatchewan, Rippling Water Estates offers the perfect balance of seclusion and convenience. Note: Boundary lines in the photos are approximate for reference only.