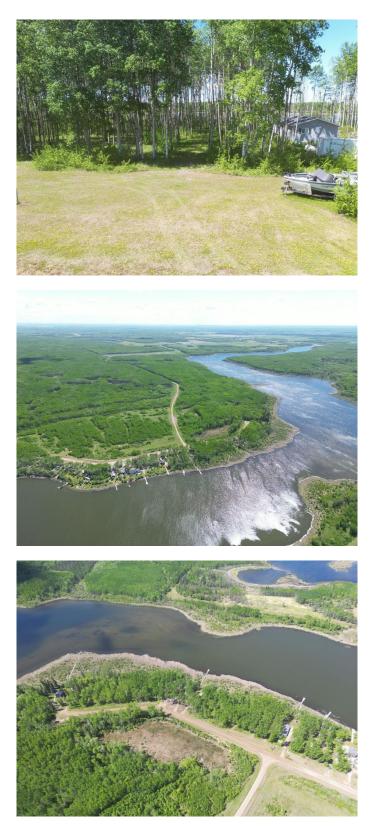

These exclusive lakefront lots are partially cleared, providing a seamless setup for your RV. With power and phone lines already extended to the property line, you can start enjoying your new retreat right away.

Branch Lake, a private-access gem, spans 3 miles and reaches depths of up to 90 feet. Itâ€<sup>™</sup>s renowned for excellent fishing, particularly for Pickerel and Walleye, making it a paradise for fishing enthusiasts.

Located just 1 hour and 20 minutes northeast of Lloydminster, Saskatchewan, Rippling Water Estates offers the perfect balance of seclusion and convenience. Note: Boundary lines in the photos are approximate for reference only.