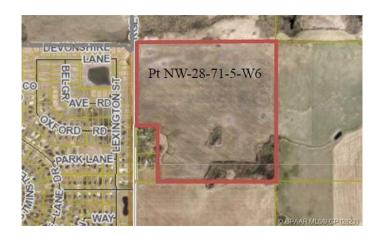

#### \$1,550,000

0 Bedroom, 0.00 Bathroom, Agri-Business on 149.00 Acres

NONE, Rural Grande Prairie No. 1, County of, Alberta

149+/- acres across from the road from Carriage Lane Estates. Excellent development quarter, with no pipelines or well sites on this property. Services close by. This property has remained in the county after annexation. Great potential!!

## **Community Information**

Address Pt. Of Nw-28-71-5-w6

Subdivision NONE

City Rural Grande Prairie No. 1, County of

County Grande Prairie No. 1, County of

Province Alberta
Postal Code T8V 2Z8