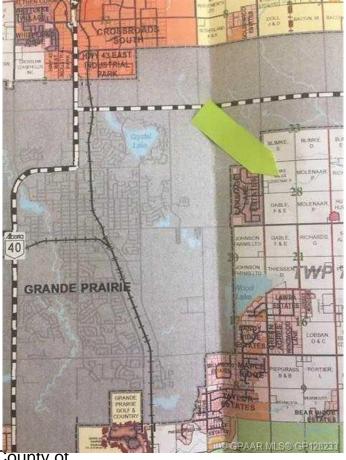

#### \$1,550,000

0 Bedroom, 0.00 Bathroom, Agri-Business on 149.00 Acres

NONE, Rural Grande Prairie No. 1, County of, Alberta

149+/- acres across from the road from Carriage Lane Estates. Excellent development quarter, with no pipelines or well sites on this property. Services close by. This property has remained in the county after annexation. Great potential!!

## **Community Information**

Address Pt. Of Nw-28-71-5-w6

Subdivision NONE

City Rural Grande Prairie No. 1, County of

County Grande Prairie No. 1, County of

Province Alberta
Postal Code T8V 2Z8