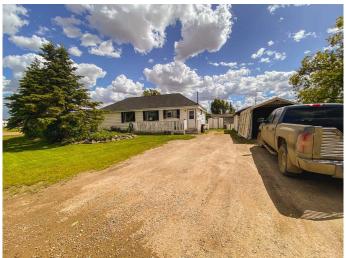

## \$95,000

3 Bedroom, 1.00 Bathroom, 1,059 sqft Residential on 0.17 Acres

NONE, Rycroft, Alberta

Cozy bungalow on beautifully landscaped corner lot; many perennials, mature trees and bushes. Cover all building with workshop and garden shed included. Inside, you have a kitchen with ample cupboard space and a breakfast bar! Dining area has windows that look North. Living room is large and has the front entrance as well. Two bedrooms and a 4 pc bathroom with tub/shower combo. Main floor laundry room could also be converted back into a third bedroom or office, if desired. Back porch/boot room enters on to a large sun deck when you are ready to relax! Downstairs, you have a cold room, lots of storage and high efficiency furnace with HWT(2017). Outside, lots of parking, a partially fenced yard, raised beds, lilac bushes and gardens surround the property. Call to book your showing today!

## **Amenities**

Parking Spaces 3

Parking Parking Pad