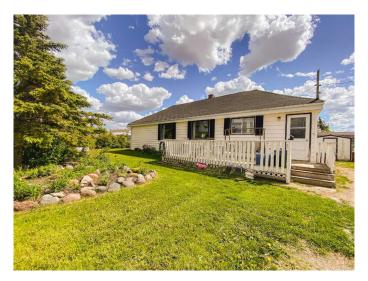

## \$95,000

3 Bedroom, 1.00 Bathroom, 1,059 sqft Residential on 0.17 Acres

NONE, Rycroft, Alberta

Cozy bungalow on beautifully landscaped corner lot; many perennials, mature trees and bushes. Cover all building with workshop and garden shed included. Inside, you have a kitchen with ample cupboard space and a breakfast bar! Dining area has windows that look North. Living room is large and has the front entrance as well. Two bedrooms and a 4 pc bathroom with tub/shower combo. Main floor laundry room could also be converted back into a third bedroom or office, if desired. Back porch/boot room enters on to a large sun deck when you are ready to relax! Downstairs, you have a cold room, lots of storage and high efficiency furnace with HWT(2017). Outside, lots of parking, a partially fenced yard, raised beds, lilac bushes and gardens surround the property. Call to book your showing today!

#### **Exterior**

Exterior Features Garden

Lot Description Front Yard, Landscaped

Roof Asphalt Shingle

Construction Vinyl Siding

Foundation Poured Concrete