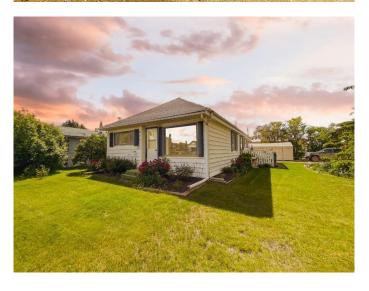

## \$95,000

3 Bedroom, 1.00 Bathroom, 1,059 sqft Residential on 0.17 Acres

NONE, Rycroft, Alberta

Cozy bungalow on beautifully landscaped corner lot; many perennials, mature trees and bushes. Cover all building with workshop and garden shed included. Inside, you have a kitchen with ample cupboard space and a breakfast bar! Dining area has windows that look North. Living room is large and has the front entrance as well. Two bedrooms and a 4 pc bathroom with tub/shower combo. Main floor laundry room could also be converted back into a third bedroom or office, if desired. Back porch/boot room enters on to a large sun deck when you are ready to relax! Downstairs, you have a cold room, lots of storage and high efficiency furnace with HWT(2017). Outside, lots of parking, a partially fenced yard, raised beds, lilac bushes and gardens surround the property. Call to book your showing today!

#### **Exterior**

Exterior Features Garden

Lot Description Front Yard, Landscaped

Roof Asphalt Shingle

Construction Vinyl Siding

Foundation Poured Concrete