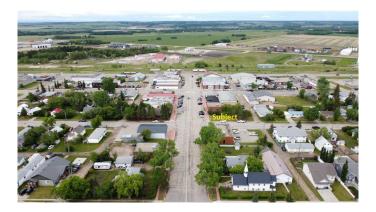

## \$48,000

0 Bedroom, 0.00 Bathroom, Land on 0.12 Acres

NONE, Beaverlodge, Alberta

This would be a great lot to build on for your commercial venture. Prime location on main street Beaverlodge. Located conveniently between the CIBC and the ATB, this location would be ideal for a multitude of different businesses.