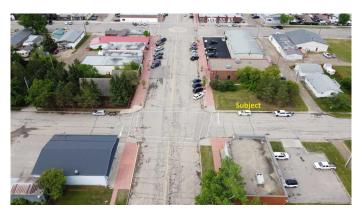

## \$48,000

0 Bedroom, 0.00 Bathroom, Land on 0.12 Acres

NONE, Beaverlodge, Alberta

This would be a great lot to build on for your commercial venture. Prime location on main street Beaverlodge. Located conveniently between the CIBC and the ATB, this location would be ideal for a multitude of different businesses.