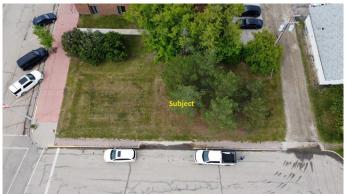

## \$48,000

0 Bedroom, 0.00 Bathroom, Land on 0.12 Acres

NONE, Beaverlodge, Alberta

This would be a great lot to build on for your commercial venture. Prime location on main street Beaverlodge. Located conveniently between the CIBC and the ATB, this location would be ideal for a multitude of different businesses.