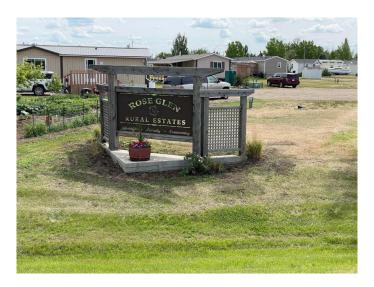

## \$21,091

0 Bedroom, 0.00 Bathroom, Land on 0.09 Acres

NONE, Rosemary, Alberta

Make the smart move to a modular home park in Rosemary, Alberta, where comfort, community, and convenience come together. For Sale: Prime Modular Home Park Lots! Prices starting at \$19,900. Discover the perfect place to build your dream home in our exceptional modular home park in this charming village. We are excited to offer a selection of lots with a variety of sizes and locations! Whether you're looking to downsize, invest, or start fresh, these lots provide an ideal foundation for a comfortable and convenient lifestyle. Utilities Ready: All lots are equipped with essential utilities, including water, electricity, and sewer connections, ensuring a hassle-free setup. Community Amenities: Take advantage of shared amenities such as parks, recreational areas and the school is right there too! Take the chance to secure your spot in this modular home park. Contact today to schedule a tour and learn more about available lots and pricing on these bareland condominium lots. Start planning your future in a place you'll love to call home! Contact for price list and other available lots.

#### **Exterior**

Lot Description Cleared, Interior Lot, Level, Rectangular Lot