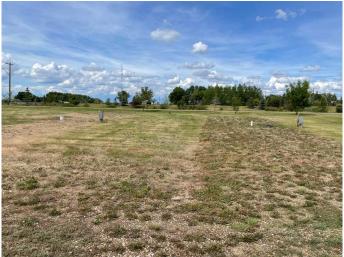

## \$21,091

0 Bedroom, 0.00 Bathroom, Land on 0.09 Acres

NONE, Rosemary, Alberta

Make the smart move to a modular home park in Rosemary, Alberta, where comfort, community, and convenience come together. For Sale: Prime Modular Home Park Lots! Prices starting at \$19,900. Discover the perfect place to build your dream home in our exceptional modular home park in this charming village. We are excited to offer a selection of lots with a variety of sizes and locations! Whether you're looking to downsize, invest, or start fresh, these lots provide an ideal foundation for a comfortable and convenient lifestyle. Utilities Ready: All lots are equipped with essential utilities, including water, electricity, and sewer connections, ensuring a hassle-free setup. Community Amenities: Take advantage of shared amenities such as parks, recreational areas and the school is right there too! Take the chance to secure your spot in this modular home park. Contact today to schedule a tour and learn more about available lots and pricing on these bareland condominium lots. Start planning your future in a place you'll love to call home! Contact for price list and other available lots.

#### **Exterior**

Lot Description Cleared, Interior Lot, Level, Rectangular Lot