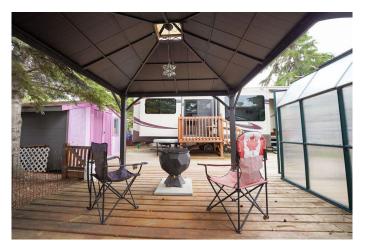

## \$140,000

0 Bedroom, 0.00 Bathroom, Land on 0.06 Acres

N/A, Rural Ponoka County, Alberta

Let the summer memories begin! Only 12 minutes from full services of Rimbey, across from Jorgy's Hot Spot and a quick stroll to playgrounds, beach and marina, the lake life calls! The Summer Village of Parkland Beach is full of activities for the whole family! Whether swimming, boating, fishing, suntanning or taking in all kinds of community events, RV Heaven is the place to be! This beautiful lot surrounded by mature trees come with a large spacious deck, greenhouse, gazebo perfect for evening camp fires and powered shed. There's even a small dog run with shade! Did I mention the luxurious and very spacious 5th Wheel conveniently tied into water and sewer can be included plus all goods negotiable?! Your summer retreat can't get much more turn key than this! Needing more space? Bring the friends and family! Unit 1 directly beside with custom park model is also available for sale! (MLS A2143333)