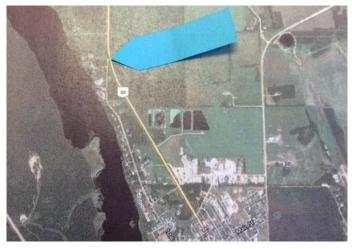

#### \$45,000

0 Bedroom, 0.00 Bathroom, Land on 0.53 Acres

NONE, Out of Saskatchewan

Province\_Alberta,

Big River, Nature's Doorstep! Looking for land in the heart of lake country? The shores of Cowan Lake and great fishing are just steps away! This .53 acre lot in the MD of Big River, is a well treed lot and is just waiting for you to make it your own. Services are just across the street. The neighboring corner lot (LOT 1) is .59 acres and is also available.

## **Community Information**

| Address     | 2 Riddle Place          |
|-------------|-------------------------|
| Subdivision | NONE                    |
| City        | Out of Province_Alberta |
| County      | Out Of Board            |
| Province    | Saskatchewan            |
| Postal Code | S0J 0E0                 |