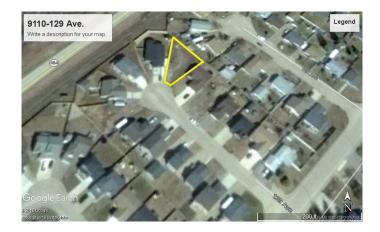

#### \$73,000

0 Bedroom, 0.00 Bathroom, Land on 0.15 Acres

Shaftesbury Estates, Peace River, Alberta

If you are looking for a large lot in a great neighborhood to build your dream home on, then this lot in Shaftsbury Estates might be just what you have been waiting for. Located near the end of a quiet cul de sac with lots of room to build your home. The large irregular shaped lot is around a 100 feet wide at the back which would give you a nice sized back yard. Call for details.

#### Exterior

Lot Description Irregular Lot