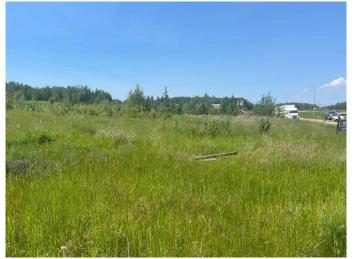

## \$565,500

0 Bedroom, 0.00 Bathroom, Land on 1.01 Acres

NONE, Slave Lake, Alberta

Here you have it, the commercial lot you have been searching for. With frontage onto Highway 2 at the Highway 88 junction this is the first commercial development that you see entering Slave Lake. Neighboring developments include a hotel, major restaurant chain, 2 bulk fuel stations, a ATV dealer, and a car wash. Providing easy access and full exposure to Highway 2 this property is the jewel in availability. It's all here, location, level lot, strong customer draw, and the chance to own it now. Pls check documents section of this listing for zoning and development permissions.

| Postal Code                             | T0G 2A3                                                                                                 |  |
|-----------------------------------------|---------------------------------------------------------------------------------------------------------|--|
| Amenities                               |                                                                                                         |  |
| Utilities                               | Electricity at Lot Line, Water At Lot Line, Natural Gas at Lot Line, Phone At Lot Line, Sewer Available |  |
| Exterior                                |                                                                                                         |  |
| Lot Description                         | Cleared, Near Shopping Center, Level, Street Lighting, Open Lot, Rectangular Lot                        |  |
| Additional Information                  |                                                                                                         |  |
| Date Listed<br>Days on Market<br>Zoning | July 8th, 2024<br>283<br>C3                                                                             |  |