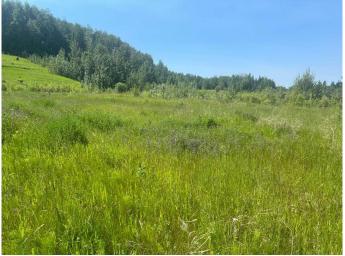

## \$565,500

0 Bedroom, 0.00 Bathroom, Land on 1.01 Acres

NONE, Slave Lake, Alberta

Here you have it, the commercial lot you have been searching for. With frontage onto Highway 2 at the Highway 88 junction this is the first commercial development that you see entering Slave Lake. Neighboring developments include a hotel, major restaurant chain, 2 bulk fuel stations, a ATV dealer, and a car wash. Providing easy access and full exposure to Highway 2 this property is the jewel in availability. It's all here, location, level lot, strong customer draw, and the chance to own it now. Pls check documents section of this listing for zoning and development permissions.

| Postal Code                             | T0G 2A3                                                                                                 |  |
|-----------------------------------------|---------------------------------------------------------------------------------------------------------|--|
| Amenities                               |                                                                                                         |  |
| Utilities                               | Electricity at Lot Line, Water At Lot Line, Natural Gas at Lot Line, Phone At Lot Line, Sewer Available |  |
| Exterior                                |                                                                                                         |  |
| Lot Description                         | Cleared, Near Shopping Center, Level, Street Lighting, Open Lot, Rectangular Lot                        |  |
| Additional Information                  |                                                                                                         |  |
| Date Listed<br>Days on Market<br>Zoning | July 8th, 2024<br>283<br>C3                                                                             |  |