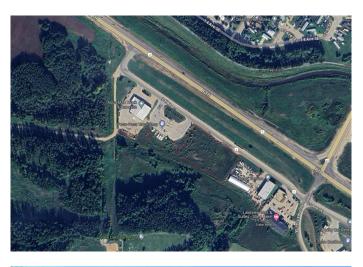

## \$565,500 - 1101 15 Avenue Se, Slave Lake

MLS® #A2148073

## \$565,500

0 Bedroom, 0.00 Bathroom, Land on 1.01 Acres

NONE, Slave Lake, Alberta

Here you have it, the commercial lot you have been searching for. With frontage onto Highway 2 at the Highway 88 junction this is the first commercial development that you see entering Slave Lake. Neighboring developments include a hotel, major restaurant chain, 2 bulk fuel stations, a ATV dealer, and a car wash. Providing easy access and full exposure to Highway 2 this property is the jewel in availability. It's all here, location, level lot, strong customer draw, and the chance to own it now. Pls check documents section of this listing for zoning and development permissions.

## **Community Information**

| Address     | 1101 15 Avenue Se                   |
|-------------|-------------------------------------|
| Subdivision | NONE                                |
| City        | Slave Lake                          |
| County      | Lesser Slave River No. 124, M.D. of |
| Province    | Alberta                             |
|             |                                     |

| Postal Code                             | T0G 2A3                                                                                                 |  |
|-----------------------------------------|---------------------------------------------------------------------------------------------------------|--|
| Amenities                               |                                                                                                         |  |
| Utilities                               | Electricity at Lot Line, Water At Lot Line, Natural Gas at Lot Line, Phone At Lot Line, Sewer Available |  |
| Exterior                                |                                                                                                         |  |
| Lot Description                         | Cleared, Near Shopping Center, Level, Street Lighting, Open Lot, Rectangular Lot                        |  |
| Additional Information                  |                                                                                                         |  |
| Date Listed<br>Days on Market<br>Zoning | July 8th, 2024<br>283<br>C3                                                                             |  |