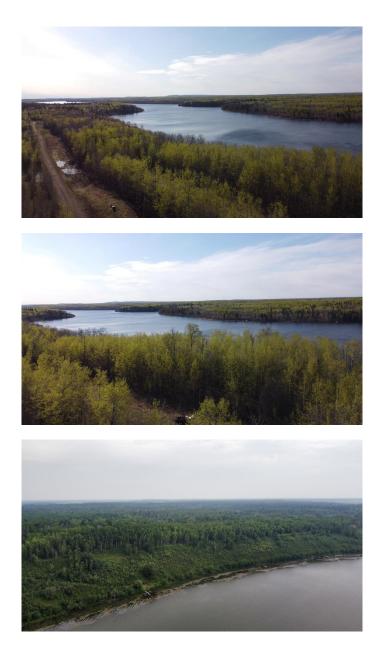

#### \$189,000

0 Bedroom, 0.00 Bathroom, Land on 2.06 Acres

NONE, Rural, Saskatchewan

Lot 5 is a 2+ acre lot in the Pelican Bay subdivision located on the north west corner of Murphy Lake. Murphy Lake is about 20 kilometers west of Loon Lake. This is an undeveloped, well treed, elevated lakefront lot with spectacular views. There is power to the property line. Murphy lake is great for fishing pike and also contains perch and walleye. Quad trails are close by. The Ministikwan Lake Public Beach is a short drive and a 30 minute drive takes you to Loon lake for a game a golf or to pick up the supplies that you need while vacationing. Murphy Lake is approximately a 1 hour 40 min drive north of Lloydminster (30 kms gravel). Lot 5 is part of an 8 lot Pelican Bay subdivision development. These lots were set up as a condo development because of the shared private road access with a locked gate at the road entrance for security. Condo fees are \$200.00 a year. Offer to purchase documents will be provided by listing brokerage. Call to view this large lakefront lot!

### Exterior

Lot Description Brush, Irregular Lot, Waterfront