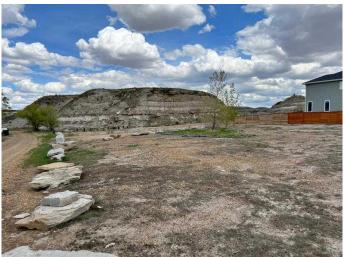

#### \$50,000

0 Bedroom, 0.00 Bathroom, Land on 0.13 Acres

Bankview, Drumheller, Alberta

Residential lots for sale in Drumheller's newest subdivision of Hillsview! All of these lots offer full services including power, water, sewer and natural gas at the lot line. These lots are ready to built on. The neighborhood is surrounded by the badlands and well located to to downtown Drumheller and the Shops on Highway 9 South. There is the option to combine some of these lots to make your lot even bigger! Start getting your new home plans ready for the Hillsview subdivision today! Limited lots available, so come early to get your choice of lots! Buyer must fill out a development permit application sheet as part of the offer outlining what they will build, who their contractor is, and outline the timeline that starts substantial construction within 8 months and completes construction with 24 months. Offers must be left open for 3 weeks from the date submitted.