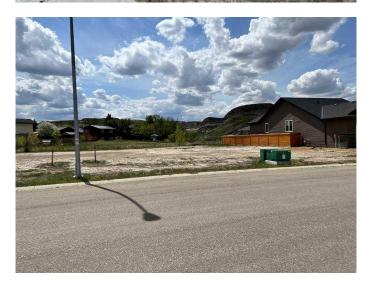

#### \$50,000

0 Bedroom, 0.00 Bathroom, Land on 0.13 Acres

Bankview, Drumheller, Alberta

Residential lots for sale in Drumheller's newest subdivision of Hillsview! All of these lots offer full services including power, water, sewer and natural gas at the lot line. These lots are ready to built on. The neighborhood is surrounded by the badlands and well located to to downtown Drumheller and the Shops on Highway 9 South. There is the option to combine some of these lots to make your lot even bigger! Start getting your new home plans ready for the Hillsview subdivision today! Limited lots available, so come early to get your choice of lots! Buyer must fill out a development permit application sheet as part of the offer outlining what they will build, who their contractor is, and outline the timeline that starts substantial construction within 8 months and completes construction with 24 months. Offers must be left open for 3 weeks from the date submitted.