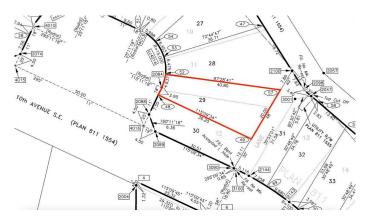

#### \$50,000

0 Bedroom, 0.00 Bathroom, Land on 0.13 Acres

Bankview, Drumheller, Alberta

Residential lots for sale in Drumheller's newest subdivision of Hillsview! All of these lots offer full services including power, water, sewer and natural gas at the lot line. These lots are ready to built on. The neighborhood is surrounded by the badlands and well located to to downtown Drumheller and the Shops on Highway 9 South. There is the option to combine some of these lots to make your lot even bigger! Start getting your new home plans ready for the Hillsview subdivision today! Limited lots available, so come early to get your choice of lots! Buyer must fill out a development permit application sheet as part of the offer outlining what they will build, who their contractor is, and outline the timeline that starts substantial construction within 8 months and completes construction with 24 months. Offers must be left open for 3 weeks from the date submitted.

#### **Community Information**

Address 140 10 Avenue Se

Subdivision Bankview

City Drumheller

County Drumheller

Province Alberta

Postal Code T0J 0Y6