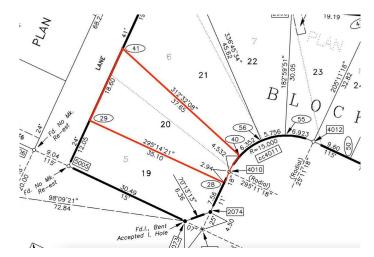

### \$53,500

0 Bedroom, 0.00 Bathroom, Land on 0.12 Acres

Bankview, Drumheller, Alberta

Residential lots for sale in Drumheller's newest subdivision of Hillsview! All of these lots offer full services including power, water, sewer and natural gas at the lot line. These lots are ready to built on. The neighborhood is surrounded by the badlands and well located to to downtown Drumheller and the Shops on Highway 9 South. There is the option to combine some of these lots to make your lot even bigger! Start getting your new home plans ready for the Hillsview subdivision today! Limited lots available, so come early to get your choice of lots! Buyer must fill out a development permit application sheet as part of the offer outlining what they will build, who their contractor is, and outline the timeline that starts substantial construction within 8 months and completes construction with 24 months. Offers must be left open for 3 weeks from the date submitted.

### **Community Information**

Address 104 10 Avenue Se

Subdivision Bankview

City Drumheller

County Drumheller

Province Alberta

Postal Code T0J 0Y6