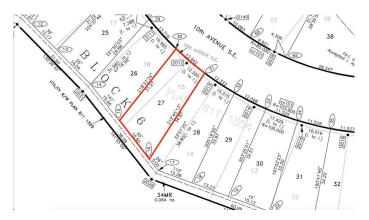

### **Community Information**

Address 169 10 Avenue Se

Subdivision Bankview

City Drumheller

County Drumheller

Province Alberta

Postal Code T0J 0Y6

#### **Additional Information**

Date Listed July 17th, 2024

Days on Market 266

Zoning ND