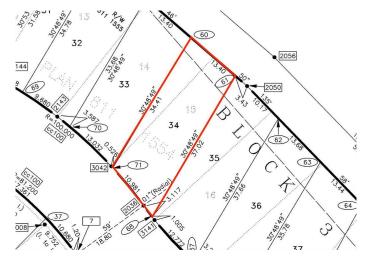

#### **Community Information**

Address 160 10 Avenue Se

Subdivision Bankview

City Drumheller

County Drumheller

Province Alberta

Postal Code T0J 0Y6

#### **Additional Information**

Date Listed July 17th, 2024

Days on Market 272

Zoning ND