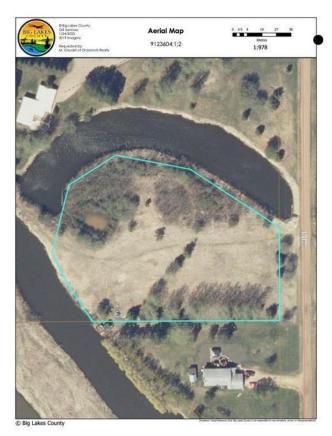

#### \$59,900

0 Bedroom, 0.00 Bathroom, Land on 2.87 Acres

NONE, High Prairie, Alberta

2.87 acres a few minutes north of High Prairie on Range Road 171 where municipal water is available, power and natural gas. Be close to the West Prairie River and have close access to the Jack Pines. Call Text or email today to find out how you can purchase the property for your dream home build.

### **Community Information**

Address Range Road 171 Township 7

Subdivision NONE

City High Prairie

County Big Lakes County

Province Alberta

Postal Code T0G 1E0