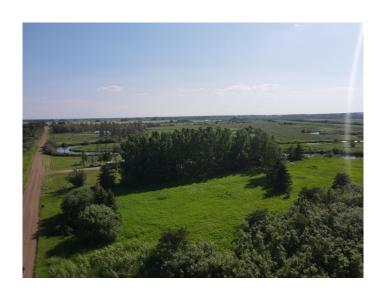

#### \$59,900

0 Bedroom, 0.00 Bathroom, Land on 2.87 Acres

NONE, High Prairie, Alberta

2.87 acres a few minutes north of High Prairie on Range Road 171 where municipal water is available, power and natural gas. Be close to the West Prairie River and have close access to the Jack Pines. Call Text or email today to find out how you can purchase the property for your dream home build.