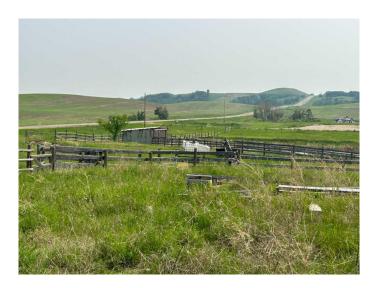

#### \$89,900

0 Bedroom, 0.00 Bathroom, Land on 3.76 Acres

NONE, Rural, Saskatchewan

Just south of Hillmond is 3.76 acres of land which would be a great spot for your acreage. With existing fences and corrals, animals would work nicely on this rolling pasture attached to a waterbody to the South. Power has been ran onto the property with a panel box up near the septic tank. There is already a new septic tank and newly well drilled which is housed inside of a powered pump shack. Come enjoy the prairie views and make this one home.

# Lot Description Rectangular Lot, Lawn, Treed