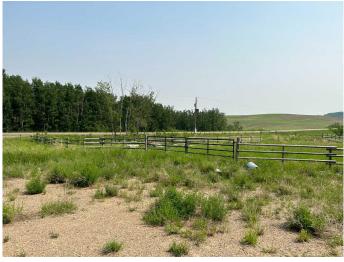

#### \$89,900

0 Bedroom, 0.00 Bathroom, Land on 3.76 Acres

NONE, Rural, Saskatchewan

Just south of Hillmond is 3.76 acres of land which would be a great spot for your acreage. With existing fences and corrals, animals would work nicely on this rolling pasture attached to a waterbody to the South. Power has been ran onto the property with a panel box up near the septic tank. There is already a new septic tank and newly well drilled which is housed inside of a powered pump shack. Come enjoy the prairie views and make this one home.

# Lot Description Rectangular Lot, Lawn, Treed