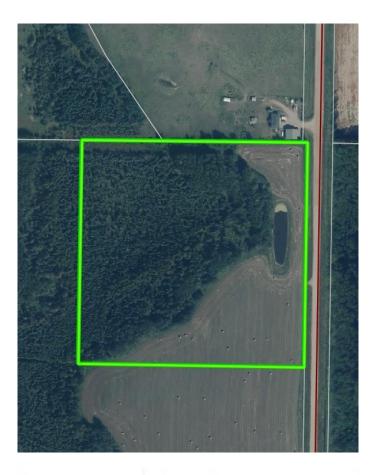

### \$119,500

0 Bedroom, 0.00 Bathroom, Land on 18.56 Acres

NONE, Lac La Biche, Alberta

Private, newly subdivided acreage. Quiet setting less than ten minutes to Lac La Biche and less than fifteen minutes to Plamondon. 18.56 acres of deeded land, approach and building site ready for you to plan and build your dream home. Partially cleared, call today for more information.

### **Essential Information**

| MLS® #    | A2153029         |
|-----------|------------------|
| Price     | \$119,500        |
| Bathrooms | 0.00             |
| Acres     | 18.56            |
| Туре      | Land             |
| Sub-Type  | Residential Land |
| Status    | Active           |

## **Community Information**

| Address     | 67274 Rge Rd 151 Road |
|-------------|-----------------------|
| Subdivision | NONE                  |
| City        | Lac La Biche          |
| County      | Lac La Biche County   |
| Province    | Alberta               |
| Postal Code | T0A 2C2               |