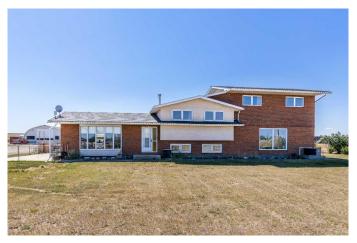

# \$1,100,000

4 Bedroom, 3.00 Bathroom, 1,939 sqft Residential on 70.70 Acres

NONE, Dunmore, Alberta

Calling all animal lovers!! Horses, cows, chickens, goats & ducks, this place has room for all of them!! 70.70 acres comes complete with a large 5 level split home, new flooring from the family room to the basement & freshly painted 26x26 Attached heated garage with a massive 24x24 carport, 24x24 deck above carport that leads from the Primary bedroom, 40x100 Quonset, 20x50 workshop, 16x32 horse barn with riding arena, Pens for livestock & chickens. Grass fenced and cross fenced. Quiet and peaceful makes this property the perfect place to raise your family..!