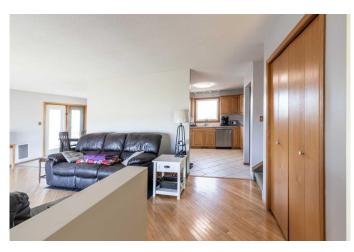

# \$1,100,000

4 Bedroom, 3.00 Bathroom, 1,939 sqft Residential on 70.70 Acres

NONE, Dunmore, Alberta

Calling all animal lovers!! Horses, cows, chickens, goats & ducks, this place has room for all of them!! 70.70 acres comes complete with a large 5 level split home, new flooring from the family room to the basement & freshly painted 26x26 Attached heated garage with a massive 24x24 carport, 24x24 deck above carport that leads from the Primary bedroom, 40x100 Quonset, 20x50 workshop, 16x32 horse barn with riding arena, Pens for livestock & chickens. Grass fenced and cross fenced. Quiet and peaceful makes this property the perfect place to raise your family..!

#### Interior

Interior Features Storage

Appliances Dishwasher, Garage Control(s), Window Coverings, Built-In Oven, Gas

Cooktop, Microwave, Refrigerator, Washer/Dryer

Heating Forced Air Cooling Central Air