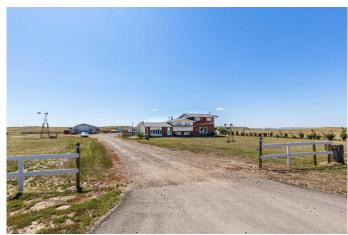

# \$1,100,000

4 Bedroom, 3.00 Bathroom, 1,939 sqft Residential on 70.70 Acres

NONE, Dunmore, Alberta

Calling all animal lovers!! Horses, cows, chickens, goats & ducks, this place has room for all of them!! 70.70 acres comes complete with a large 5 level split home, new flooring from the family room to the basement & freshly painted 26x26 Attached heated garage with a massive 24x24 carport, 24x24 deck above carport that leads from the Primary bedroom, 40x100 Quonset, 20x50 workshop, 16x32 horse barn with riding arena, Pens for livestock & chickens. Grass fenced and cross fenced. Quiet and peaceful makes this property the perfect place to raise your family..!