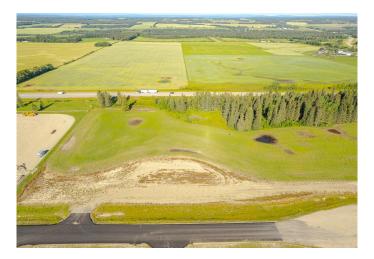

#### \$549,900

0 Bedroom, 0.00 Bathroom, Land on 4.37 Acres

NONE, Rural Mountain View County, Alberta

\*\*\*HWY 22 EXPOSURE\*\*\* 4.37 acre lot in the Cowboy Trail Business Park on the intersection of Hwy 27 and Hwy 22. This intersection sees an "Average Annual Daytime Traffic" of 17,740 movements as measured by Alberta Transportation in 2019. The Cowboy Trail Business Park has supporting businesses that include a Cardlock Gas station, RV storage, bedding and Mulch operations, and the current development of a Consumer retail business. Located 22 minutes to the QE2 East of Olds, 7 Minutes to Sundre, and 40 minutes to Cochrane provide easy access for Transport Trucks, Campers, and Tourism. Connecting lots and other lots are available.

Lot is currently in crop production and services at the lot line.