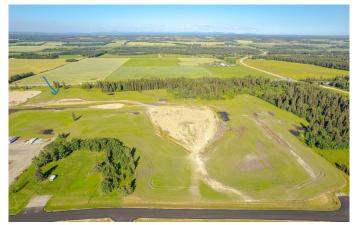

#### \$549,900

0 Bedroom, 0.00 Bathroom, Land on 4.37 Acres

NONE, Rural Mountain View County, Alberta

\*\*\*HWY 22 EXPOSURE\*\*\* 4.37 acre lot in the Cowboy Trail Business Park on the intersection of Hwy 27 and Hwy 22. This intersection sees an "Average Annual Daytime Traffic" of 17,740 movements as measured by Alberta Transportation in 2019. The Cowboy Trail Business Park has supporting businesses that include a Cardlock Gas station, RV storage, bedding and Mulch operations, and the current development of a Consumer retail business. Located 22 minutes to the QE2 East of Olds, 7 Minutes to Sundre, and 40 minutes to Cochrane provide easy access for Transport Trucks, Campers, and Tourism. Connecting lots and other lots are available.

Lot is currently in crop production and services at the lot line.