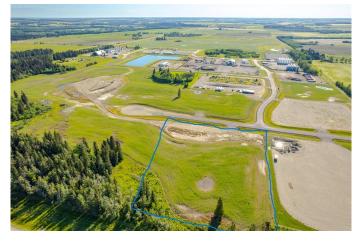

#### \$549,900

0 Bedroom, 0.00 Bathroom, Land on 4.37 Acres

NONE, Rural Mountain View County, Alberta

\*\*\*HWY 22 EXPOSURE\*\*\* 4.37 acre lot in the Cowboy Trail Business Park on the intersection of Hwy 27 and Hwy 22. This intersection sees an "Average Annual Daytime Traffic" of 17,740 movements as measured by Alberta Transportation in 2019. The Cowboy Trail Business Park has supporting businesses that include a Cardlock Gas station, RV storage, bedding and Mulch operations, and the current development of a Consumer retail business. Located 22 minutes to the QE2 East of Olds, 7 Minutes to Sundre, and 40 minutes to Cochrane provide easy access for Transport Trucks, Campers, and Tourism. Connecting lots and other lots are available.

Lot is currently in crop production and services at the lot line.