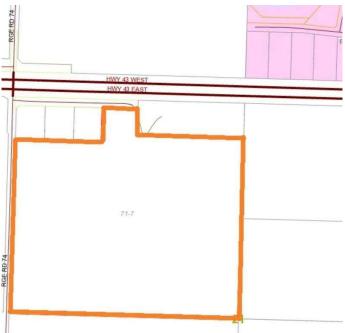

#### \$999,900

0 Bedroom, 0.00 Bathroom, Land on 125.35 Acres

NONE, Dimsdale, Alberta

MULTI-USE DEVELOPMENT LAND ONLY MINUTES WEST OF GRANDE PRAIRIE, ALBERTA!!! This 125 acre parcel is perfectly positioned to become the next rural commercial industrial development site. The recently approved Alberta Transportation Highway interchange will be positioned on this parcel. This means huge exposure and the potential for major return on investment. Please inquire about further details on the options here. It is only 5km's west of the city and 3 km's from the new hwy43. interchange & north by-pass. The price has been reduced substantially and the time to capture the opportunity is now. Highway access, services in the area, preliminary residential & commercial ASP's are available as a supplement to the listing. Call for more information on this unique investment/development opportunity.