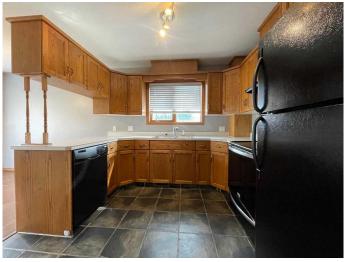

## \$194,900

4 Bedroom, 2.00 Bathroom, 2,000 sqft Residential on 0.17 Acres

NONE, Swan Hills, Alberta

Check out this well-maintained full duplex on top of the hill near the hospital! This is the perfect home for investors or those looking to live in one side and rent out the other. The main floor of each side has a living room with a wood-burning fireplace, kitchen, dining area, two large bedrooms, and a 4pc bathroom. Downstairs you will find a large family room area that walks out to the fully fenced backyard, and a combined laundry and mechanical room. With the attached garages, front parking stalls, and the back alley this property offers lots of parking. Don't miss out on this great opportunity!

## **Community Information**

| Address<br>Subdivision<br>City<br>County<br>Province<br>Postal Code | 107 Assiniboine Drive<br>NONE<br>Swan Hills<br>Big Lakes County<br>Alberta<br>TOG 2C0                                                                                                             |
|---------------------------------------------------------------------|---------------------------------------------------------------------------------------------------------------------------------------------------------------------------------------------------|
| Amenities                                                           |                                                                                                                                                                                                   |
| Parking Spaces<br>Parking<br># of Garages                           | 6<br>Single Garage Attached, Off Street, Parking Pad<br>2                                                                                                                                         |
| Interior                                                            |                                                                                                                                                                                                   |
| Interior Features<br>Appliances                                     | Ceiling Fan(s), Quartz Counters, Separate Entrance<br>Dishwasher, Refrigerator, Garage Control(s), Oven, Range Hood,<br>Window Coverings                                                          |
| Heating                                                             | Forced Air                                                                                                                                                                                        |
| Cooling                                                             | None                                                                                                                                                                                              |
| Fireplace                                                           | Yes                                                                                                                                                                                               |
| # of Fireplaces                                                     | 2<br>Wood Rurping                                                                                                                                                                                 |
| Fireplaces<br>Has Basement                                          | Wood Burning<br>Yes                                                                                                                                                                               |
| Basement                                                            | Full, Finished                                                                                                                                                                                    |
| Exterior                                                            |                                                                                                                                                                                                   |
| Exterior Features<br>Lot Description                                | Private Entrance, Private Yard, Rain Gutters, Storage<br>Back Yard, Few Trees, Irregular Lot, Lawn, Landscaped, Native Plants,<br>Rectangular Lot, See Remarks, Secluded, Sloped, Street Lighting |
| Roof                                                                | Asphalt Shingle                                                                                                                                                                                   |
| Construction                                                        | Stucco                                                                                                                                                                                            |
| Foundation                                                          | Poured Concrete                                                                                                                                                                                   |
| Additional Information                                              |                                                                                                                                                                                                   |
| Date Listed                                                         | August 8th, 2024                                                                                                                                                                                  |
| Days on Market                                                      | 250                                                                                                                                                                                               |
| Zoning                                                              | RT-Residential Two Family                                                                                                                                                                         |
| Listing Details                                                     |                                                                                                                                                                                                   |