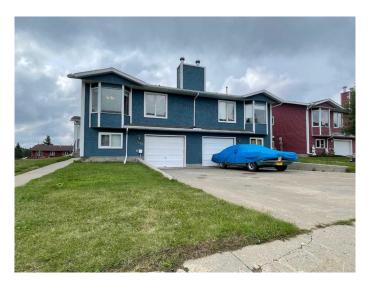

## \$194,900 - 107 Assiniboine Drive, Swan Hills

MLS® #A2156535

## \$194,900

4 Bedroom, 2.00 Bathroom, 2,000 sqft Residential on 0.17 Acres

NONE, Swan Hills, Alberta

Check out this well-maintained full duplex on top of the hill near the hospital! This is the perfect home for investors or those looking to live in one side and rent out the other. The main floor of each side has a living room with a wood-burning fireplace, kitchen, dining area, two large bedrooms, and a 4pc bathroom. Downstairs you will find a large family room area that walks out to the fully fenced backyard, and a combined laundry and mechanical room. With the attached garages, front parking stalls, and the back alley this property offers lots of parking. Don't miss out on this great opportunity!

## **Essential Information**

| MLS® #         | A2156535               |
|----------------|------------------------|
| Price          | \$194,900              |
| Bedrooms       | 4                      |
| Bathrooms      | 2.00                   |
| Full Baths     | 2                      |
| Square Footage | 2,000                  |
| Acres          | 0.17                   |
| Year Built     | 1991                   |
| Туре           | Residential            |
| Sub-Type       | Duplex                 |
| Style          | Bi-Level, Side by Side |
| Status         | Active                 |
|                |                        |