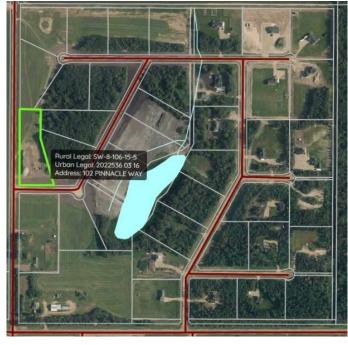

# \$205,000 - 102 Pinnacle Way, La Crete

MLS® #A2157133

### **Community Information**

Address 102 Pinnacle Way

Subdivision NONE
City La Crete

County Mackenzie County

Province Alberta
Postal Code T0H2H0