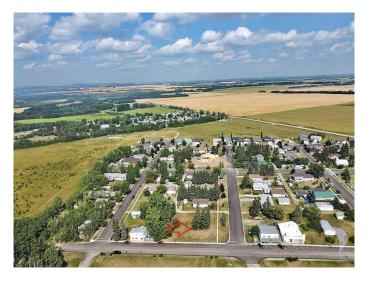

#### \$205,000

0 Bedroom, 0.00 Bathroom, Land on 0.40 Acres

NONE, Benalto, Alberta

Large parcel of land (3Lots) with 150 ft of frontage available in the peaceful hamlet of Benalto. So many opportunities available. Bring your imagination and your plans and unlock the potential for this land. Check out the permitted uses with local zoning regulations to see what fits for this land. This lot has great views to the mountains.