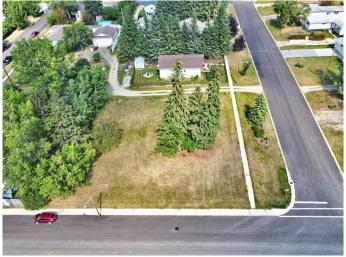

#### \$205,000

0 Bedroom, 0.00 Bathroom, Land on 0.40 Acres

NONE, Benalto, Alberta

Large parcel of land (3Lots) with 150 ft of frontage available in the peaceful hamlet of Benalto. So many opportunities available. Bring your imagination and your plans and unlock the potential for this land. Check out the permitted uses with local zoning regulations to see what fits for this land. This lot has great views to the mountains.