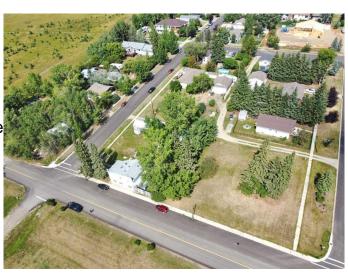

#### \$205,000

0 Bedroom, 0.00 Bathroom, Land on 0.40 Acres

NONE, Benalto, Alberta

Large parcel of land (3Lots) with 150 ft of frontage available in the peaceful hamlet of Benalto. So many opportunities available. Bring your imagination and your plans and unlock the potential for this land. Check out the permitted uses with local zoning regulations to see what fits for this land. This lot has great views to the mountains.