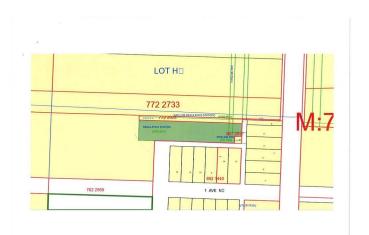

### \$17,900

0 Bedroom, 0.00 Bathroom, Land on 0.82 Acres

NONE, Falher, Alberta

0.82 Acre lot in the commercial area of Falher, Alberta. Zoned M-1.

## **Community Information**

Address Part Of The South West 9-78-21-w5

Subdivision NONE City Falher

County Smoky River No. 130, M.D. of

Province Alberta
Postal Code T0H 0E4

#### **Additional Information**

Date Listed August 14th, 2024

Days on Market 257
Zoning M1