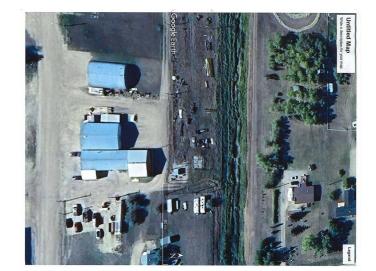

### \$17,900

0 Bedroom, 0.00 Bathroom, Land on 0.82 Acres

NONE, Falher, Alberta

0.82 Acre lot in the commercial area of Falher, Alberta. Zoned M-1.

## **Community Information**

Address Part Of The South West 9-78-21-w5

Subdivision NONE City Falher

County Smoky River No. 130, M.D. of

Province Alberta
Postal Code T0H 0E4